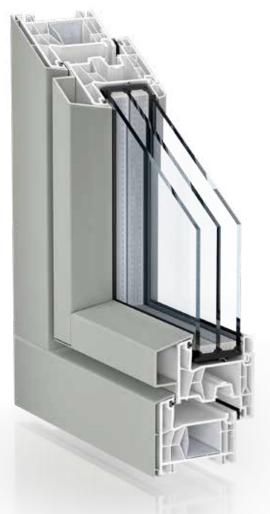

### KBE 76 Double seal system AluClip Pro

KBE 76 AluClip Pro is the miracle energy saver with a beautiful, easy care aluminium surface. The AluClip Pro has an aluminium profile connected to a plastic profile

### What AluClip Pro does

The aluminium performs the static function so no steel reinforcement is necessary inside the window sash.

### Strong combination: aluminium & plastic

With KBE76, you get both: aluminium and plastic in one innovative system. You therefore also get the advantages of both materials.

Aluminium is elegant, highly weather proof, extremely stable and available in a wide range of colours. Plastic provides optimum heat and sound insulation, plus high functional reliability.

### **KBE 76** window with 76 mm construction depth

### Top stability

Intelligent combination of aluminium facing shell and plastic profile enhances static stability.