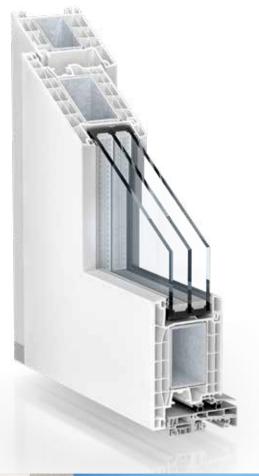

## KBE 76 Strong design

KBE 76 Outward opening residential door system

## **KBE 76** door system with 76 mm construction depth

Top range House, balcony and patio doors.

Top ergonomics
Barrier-free threshold at only 20 mm high.

Top heat insulation

High tightness and heat insulation as a result of the thermally separated threshold. Perfect impact rain and wind protection.

>> Top burglary protection

Effective burglary protection – up to resistance class RC 2 (WK 2)

Top design

Use of special functional glazing or conventional panels up to 50 mm. Vast range of design options with a comprehensive choice of colours and textured surfaces.