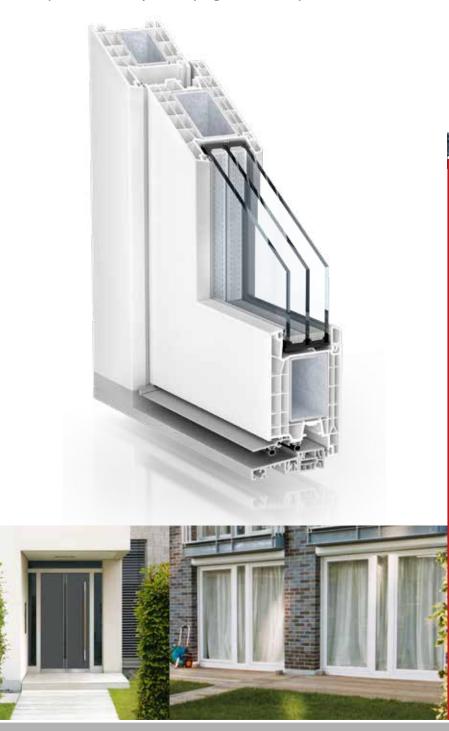

### KBE 76 Residential door system

With KBE 76 you can design your doors to your own personal preferences. Our burglar-safe doors give you a choice of modern functional glazing in numerous surface textures and colours, glazing with LED lighting effects or motif glazing and they can also incorporate glazing chosen from the comprehensive ready-to-use programmes of reputed manufacturers.

## **KBE 76** doors with 76 mm construction depth

#### » Top range

Front doors, balcony and patio doors, parallel slide-and-tilt doors.

### >> Top ergonomics

Barrier-free threshold at only 20 mm high.

#### » Top heat insulation

High tightness and heat insulation as a result of the thermally separated threshold. Perfect impact rain and wind protection.

#### » Top burglary protection

Effective burglary protection – up to resistance class RC 2 (WK 2)

#### >> Top design

Use of special functional glazing or conventional panels up to 48 mm. Vast range of design options as a result of a comprehensive choice of colours and textured surfaces.