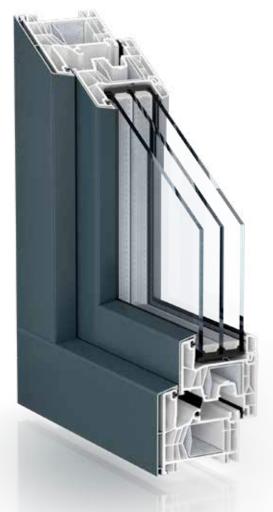

### **KBE 76 Centre seal system AluClip**

KBE 76 with AluClip is the perfect solution for people who want high-tech look windows. With AluClip, the aluminium facing shells are press fitted to the plastic profiles with a clip mechanism.

#### High-tech look windows

With KBE 76 you can combine aluminium and plastic in an innovative system. Which means you enjoy the advantages of both materials.

Aluminium is elegant, highly weatherproof, extremely stable and available in a wide range of colours. Plastic provides optimum heat and sound insulation, plus high functional reliability.

### **KBE 76** window with 76 mm construction depth

### Top heat insulation

Outstanding heat insulation compared with aluminium windows.

### Top design

Aluminium look on the outside, neutral white on the inside. Unlimited choice of colours with different coating technologies and numerous RAL colours.

#### Top weather resistance

High strength and weather resistance due to the clip-on aluminium facing shell.