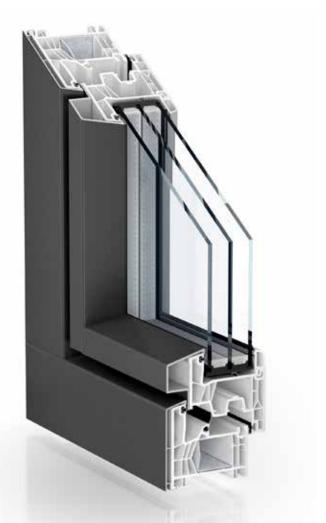

### KBE 76 Centre seal system AluClip Pro

KBE 76 AluClip Pro is the miracle energy saver with a beautiful, easy care aluminium surface. The AluClip Pro has an aluminium profile connected to a plastic profile.

### What AluClip Pro does

The aluminium performs the static function so no steel reinforcement is necessary inside the window sash.

### Strong combination: aluminium & plastic

With KBE76, you get both: aluminium and plastic in one innovative system. You therefore also get the advantages of both materials.

Aluminium is elegant, highly weather proof, extremely stable and available in a wide range of colours. Plastic provides optimum heat and sound insulation, plus high functional reliability.

## **KBE 76** window with 76 mm construction depth

### >> Top stability

Intelligent combination of aluminium facing shell and plastic profile enhances static stability.

### » Top heat insulation

Extraordinary heat insulation compared with aluminium windows.

### >> Top design

Aluminium look outside with neutral white inside. Unlimited colour options through various coating methods and numerous RAL colours.