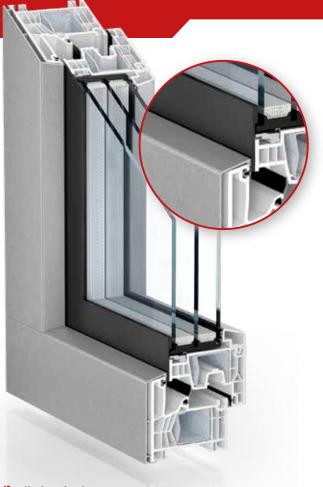

## KBE 76 AluClip Zero Unique design variant

KBE 76 Centre Seal System AluClip Zero

- >> Flush mounted look
- >> Virtually flush glazing offset
- >> Glazing from 48 56 mm

- >> Wood-aluminium look
- >> Same glazing offset as for fixed glazing
- >> Glazing from 36 50 mm

AluClip Zero is a KBE 76 design variant that is unique on the market and has already been tried and tested in a number of building projects. Two different covers are available for the window line: one presenting a completely flush-mounted look and virtually flush glazing plane, a second with classical wood-aluminium look and the same glass plane as fixed glazing, and a third variant with all glass look.

Compatibility enjoys high priority for this product as well: AluClip Zero draws from the 76 mm AluClip range, i.e. the tried and tested centre seal system is used for the mullion and floating mullion connections.

The new design variant AluClip Zero expands greatly the 76 mm system range specifically for demanding architectural projects and can bring its advantages to bear exactly where the aluminium look is just as important as the functional benefits of PVC-U.

- Three different design covers
- Solution 36 50 mm and from 48 58 mm
- **>>** U<sub>f</sub> values 1.1–1.2 W/(m<sup>2</sup>K)
- » Recyclable
- > Patent application being processed

- All glass look
- >> Sash and pane virtually flush mounted
- Glazing from 36 50 mm