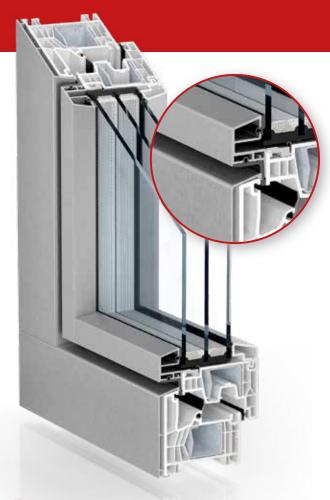

## KBE 76 AluClip Zero Unique design variant

KBE 76 Centre Seal System AluClip Zero

- >> Flush mounted look
- >> Virtually flush glazing offset
- >> Glazing from 48 56 mm

- >> Wood-aluminium look
- >> Same glazing offset as for fixed glazing
- >> Glazing from 36 50 mm

AluClip Zero is a KBE 76 design variant that is unique on the market and has already been tried and tested in a number of building projects. Two different covers are available for the window line: one presenting a completely flush-mounted look and virtually flush glazing plane, a second with classical wood-aluminium look and the same glass plane as fixed glazing, and a third variant with all glass look.

Compatibility enjoys high priority for this product as well: AluClip Zero draws from the 76 mm AluClip range, i.e. the tried and tested centre seal system is used for the mullion and floating mullion connections.

The new design variant AluClip Zero expands greatly the 76 mm system range specifically for demanding architectural projects and can bring its advantages to bear exactly where the aluminium look is just as important as the functional benefits of PVC-U.