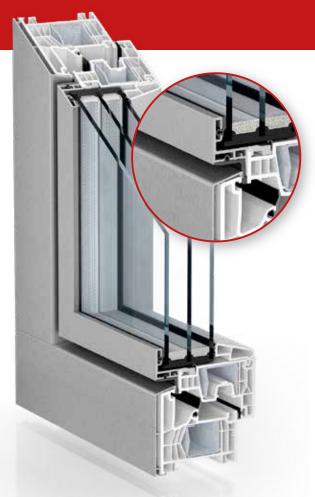

## KBE 76 AluClip Zero Unique design variant

KBE 76 Centre Seal System AluClip Zero

- >> Flush mounted look
- >> Virtually flush glazing offset
- >> Glazing from 48 56 mm

- >> Wood-aluminium look
- >> Same glazing offset as for fixed glazing
- >> Glazing from 36 50 mm

AluClip Zero is a KBE 76 design variant that is unique on the market and has already been tried and tested in a number of building projects. Two different covers are available for the window line: one presenting a completely flush-mounted look and virtually flush glazing plane, a second with classical wood-aluminium look and the same glass plane as fixed glazing, and a third variant with all glass look.

Compatibility enjoys high priority for this product as well: AluClip Zero draws from the 76 mm AluClip range, i.e. the tried and tested centre seal system is used for the mullion and floating mullion connections.

The new design variant AluClip Zero expands greatly the 76 mm system range specifically for demanding architectural projects and can bring its advantages to bear exactly where the aluminium look is just as important as the functional benefits of PVC-U.