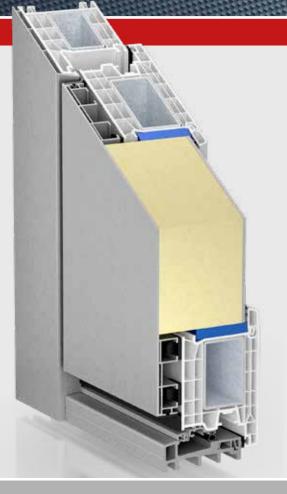

## KBE 76 AluClip Zero Unique design variant

KBE 76 Centre Seal System AluClip Zero

- >> Flush mounted look
- >> Virtually flush glazing offset
- >> Glazing from 48 56 mm

- >> Wood-aluminium look
- >> Same glazing offset as for fixed glazing
- >> Glazing from 36 50 mm

AluClip Zero is a KBE 76 design variant that is unique on the market and has already been tried and tested in a number of building projects. Two different covers are available for the window line: one presenting a completely flush-mounted look and virtually flush glazing plane, a second with classical wood-aluminium look and the same glass plane as fixed glazing, and a third variant with all glass look.

Compatibility enjoys high priority for this product as well: AluClip Zero draws from the 76 mm AluClip range, i.e. the tried and tested centre seal system is used for the mullion and floating mullion connections.