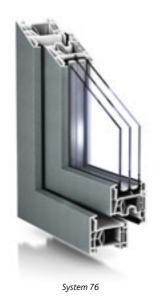

Our new-style System 76, the 88 mm Premium System and the heat-insulated lift & slide PremiDoor are prime examples of what the beautiful new window environment of the future looks like with us.