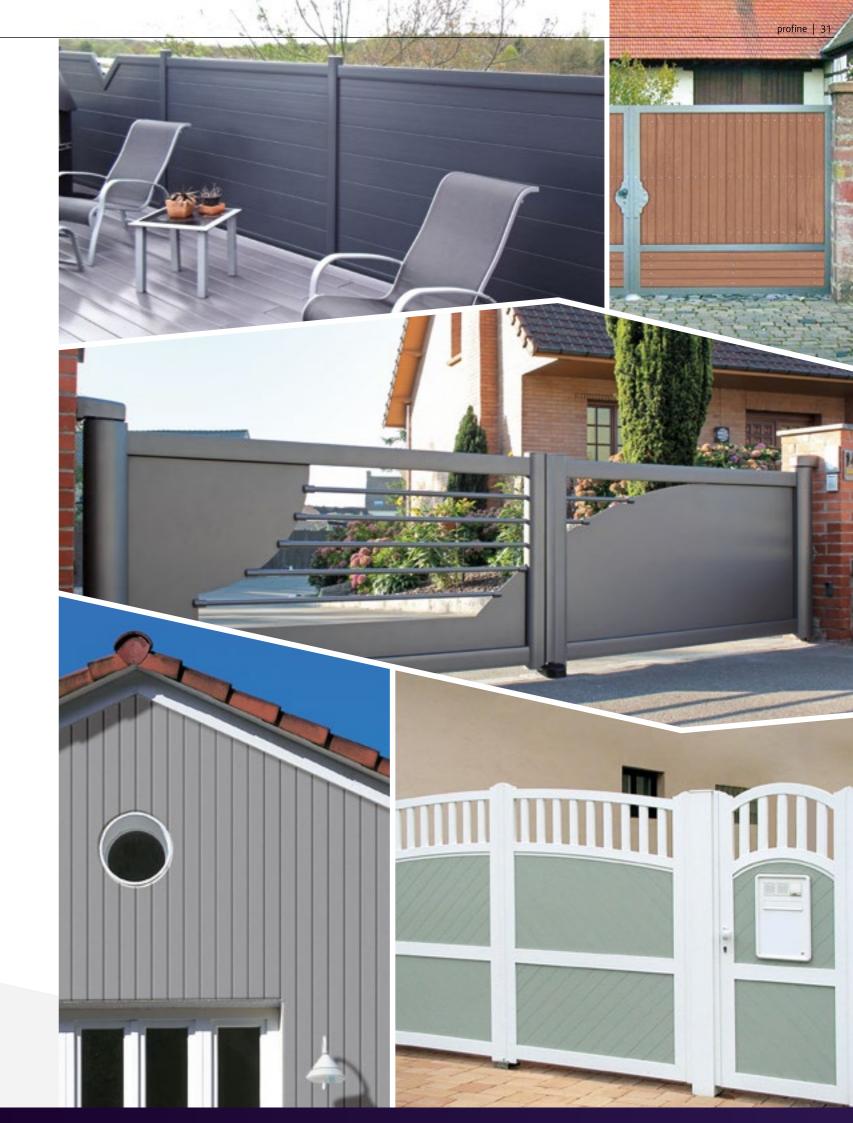

## TAILOR-MADE SOLUTIONS FOR CONSTRUCTION AND INDUSTRY

## CUSTOMIZED PROFILES AND SYSTEMS

profine's CPS (Customized Profiles and Systems) business provides customer-specific profiles for use in construction and industry as well as entire system solutions and structural components from a single source. CPS is configured for customer requirements and covers three sectors.

## Profiles for use in construction.

Customers obtain tailor-made semifinished products, profiles and accessories which are used in the construction industry and building construction.

## Structural components.

Whether our customers are looking for garden gates, gateways, fences or privacy screens, profine fabricates structural components tailored to their requirements and supplied as ready-to-assemble kits.

## Industry profiles.

profine manufactures profiles, semifinished products and accessories specifically for industry. The products are developed and manufactured according to the individual requirements of the customer and the purpose for which they are intended.