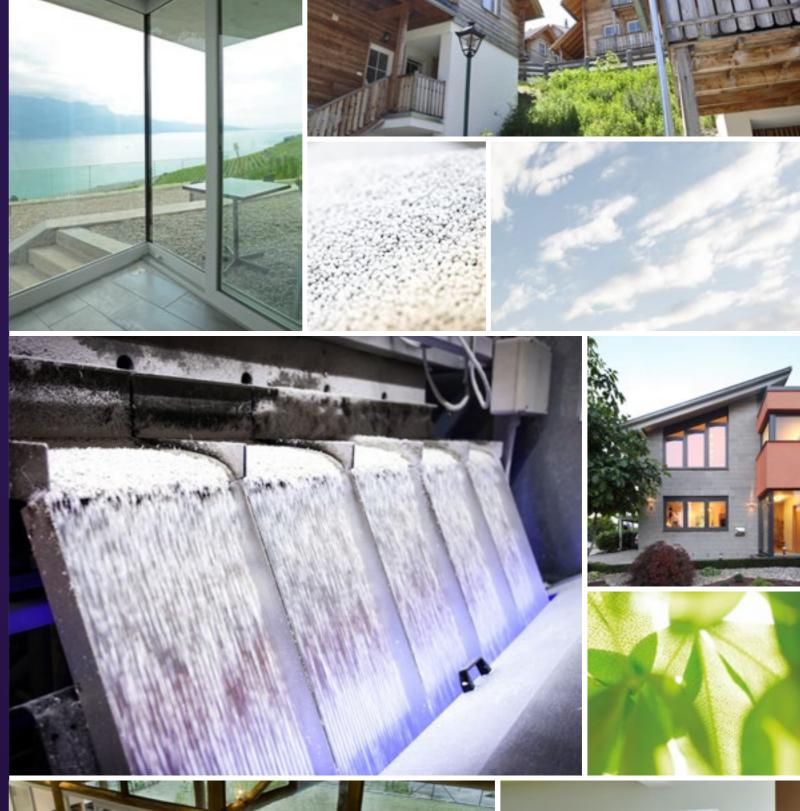

## 750 million kgs of CO<sub>2</sub>-SAVINGS<sup>®</sup>

100,000 t of recycled PVC-U<sup>®</sup>

100% lead-free®

**Environmental protection & sustainability** 

## made by PROFINE

Based on the virgin material used by profine for manufacturing profiles

22 | The bigger picture.

## ENVIRONMENTAL PROTECTION AND SUSTAINABILITY

PVC-U windows reduce global CO<sub>2</sub> emissions markedly due to their outstanding thermal insulation properties. But we go further. For our synthetics, we do not use lead as a stabilizer in our virgin material but instead are committed to using an environmentally friendly calciumzinc formulation. For years, we have been involved in the industry-wide recycling of old PVC-U windows. Therefore, as well as raw material, we also use recovered materials – without compromising on product quality.