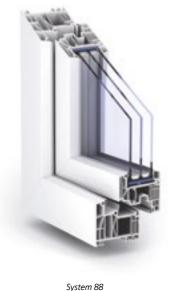

Our new-style System 76, the 88 mm Premium System and the heat-insulated lift & slide PremiDoor are prime examples of what the beautiful new window environment of the future looks like with us.